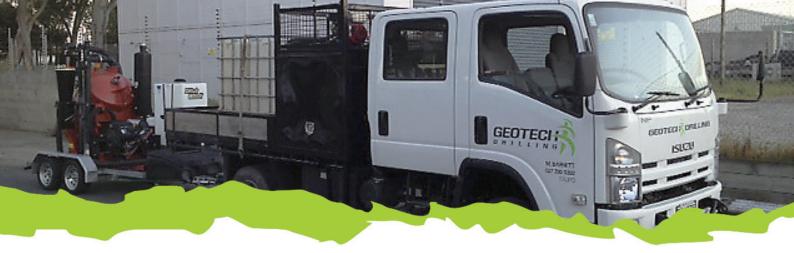

## VACUUM EXCAVATION SYSTEM

## **FEATURES**

- Non-destructive drilling using high-pressure water and vacuum to locate and uncover buried utilities
- Creates ultra-clean worksites in high profile areas ie. footpaths, carparks and other public sites
- Perfect for environmental and contaminated sites
- Trailer mounted for quick mobilisation and access around site

## To compliment this and minimise the need for outside contractors we can provide GPR service location and concrete cutting