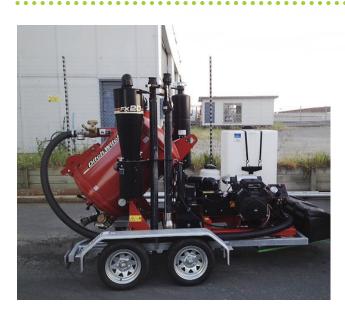

## VACUUM EXCAVATION SYSTEM

## **FEATURES**

- Non-destructive drilling using high-pressure water and vacuum to locate and uncover buried utilities
- Creates ultra-clean worksites in high profile areas ie. footpaths, carparks and other public sites
- Perfect for environmental and contaminated sites
- Trailer mounted for quick mobilisation and access around site